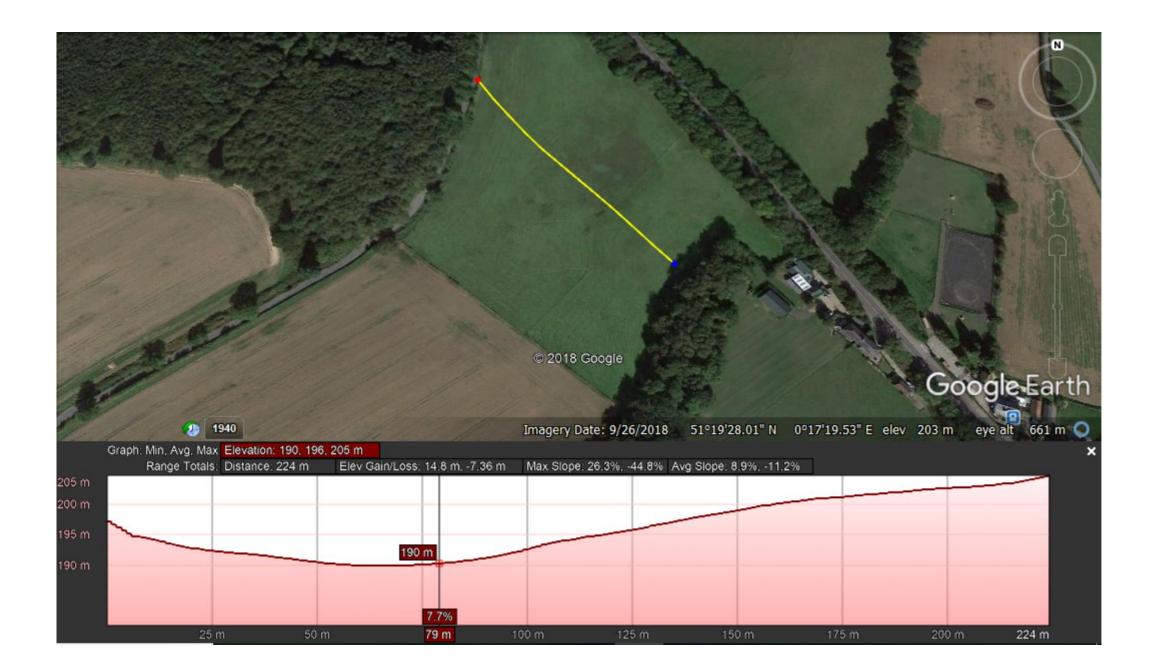

Site profile of Terry Lodge Road Car Park showing the varied terrain from the car park entrance to the other side of the field

– source Google Earth Pro

Site profile of Terry Lodge Road Car Park showing the varied terrain from the car park entrance to the other side of the field

- source Google Earth Pro

Distance from main stage to buses and car park