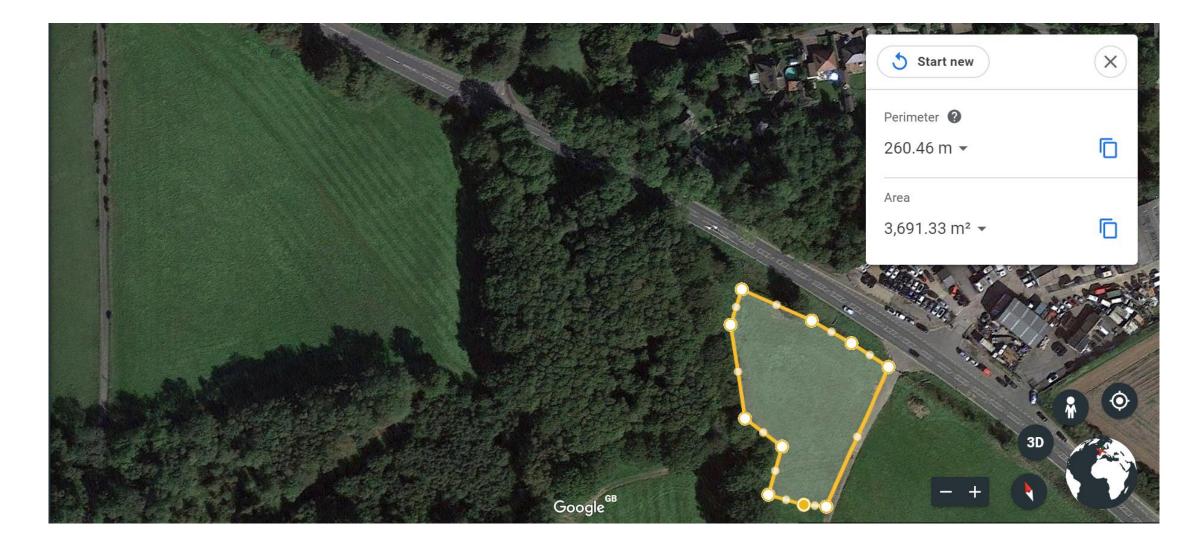

arth Pro



Site profile of Terry Lodge Road Car Park showing the varied terrain from the car park entrance to the other side of the field

- source Google Earth Pro









Distance from main stage to buses and car park

### !,458 meters

### 1,048 meters



Squeeze points

# Terry Lodge Car Park size

| Start nev                                   | v ×         |
|---------------------------------------------|-------------|
| Perimeter <b>?</b><br>983.93 m <del>•</del> |             |
| Area<br>48,071.96 m                         | 1² <b>-</b> |
|                                             |             |
|                                             |             |
| Google                                      | 3D<br>+     |

## A20 camping car park size



### A20 Site Parking size