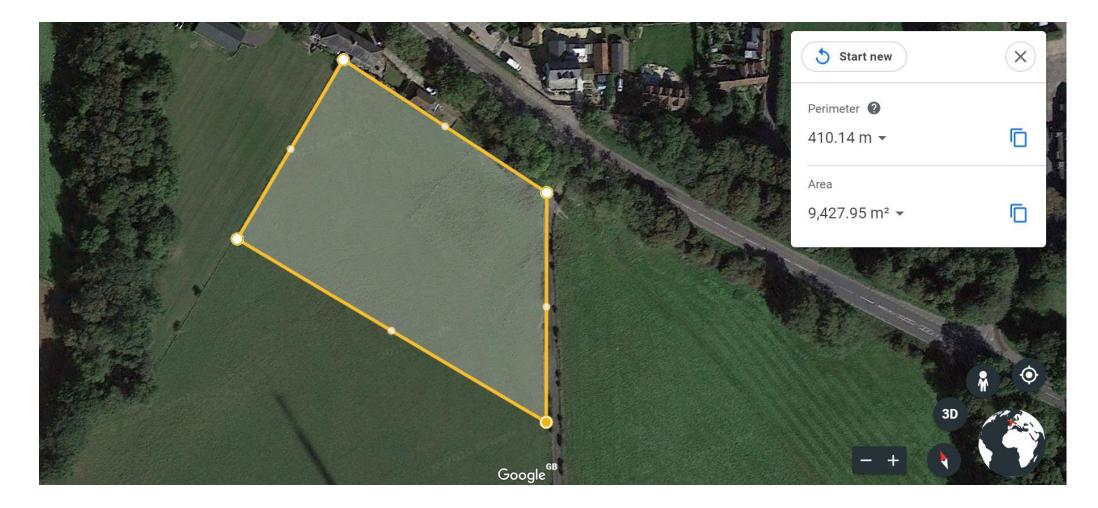

the field

– source Google Earth Pro



Site profile of Terry Lodge Road Car Park showing the varied terrain from the car park entrance to the other side of the field

- source Google Earth Pro









Distance from main stage to buses and car park

### !,458 meters

### 1,048 meters



Squeeze points

# Terry Lodge Car Park size

| Start nev                                   | v ×         |
|---------------------------------------------|-------------|
| Perimeter <b>?</b><br>983.93 m <del>•</del> |             |
| Area<br>48,071.96 m                         | 1² <b>-</b> |
|                                             |             |
|                                             |             |
| Google                                      | 3D<br>+     |

## A20 camping car park size



### A20 Site Parking size