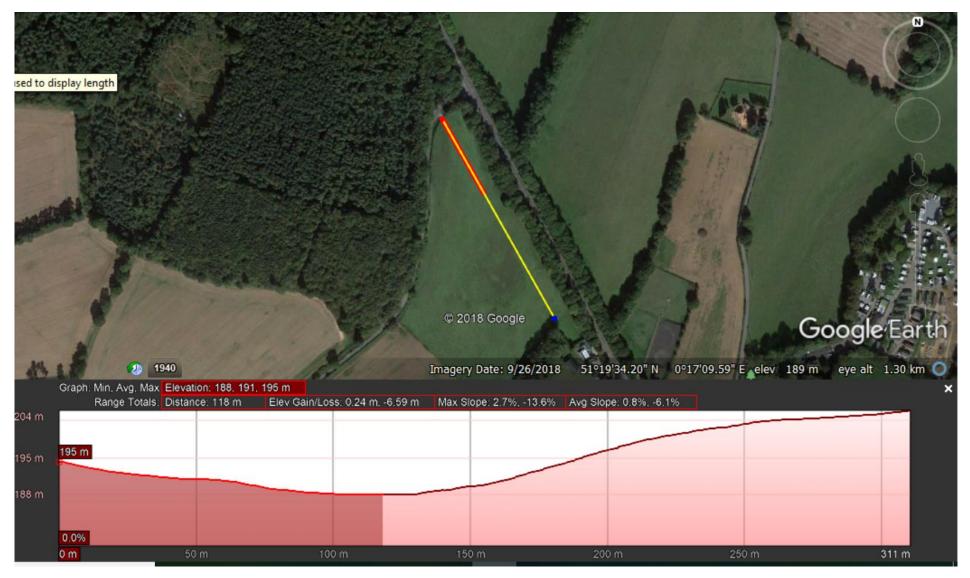

Site profile of Terry Lodge Road Car Park showing the varied terrain from the car park entrance to the other side of the field

– source Google Earth Pro

Site profile of Terry Lodge Road Car Park showing the varied terrain from the car park entrance to the other side of the field

- source Google Earth Pro

Distance from main stage to buses and car park