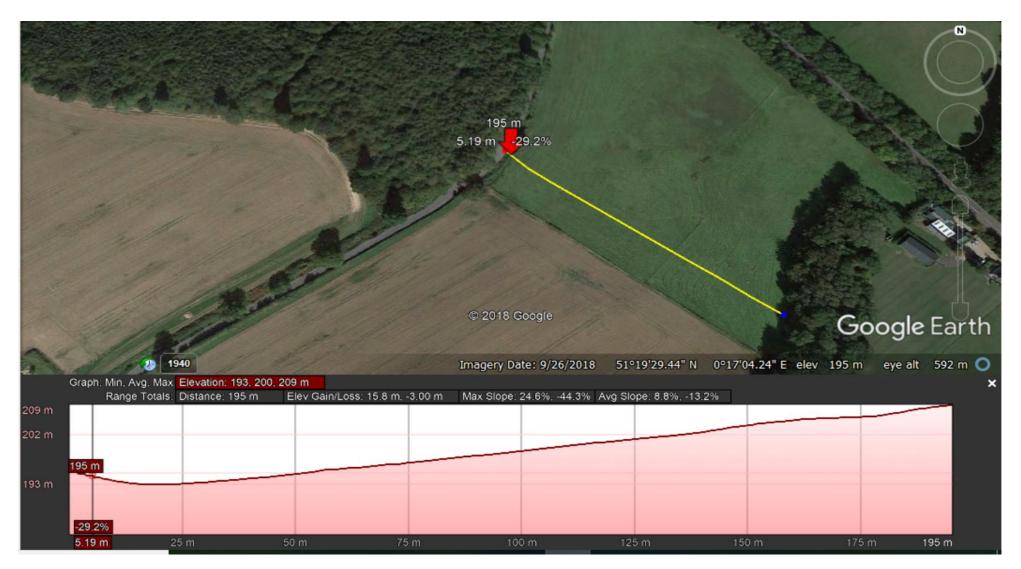

Site profile of Terry Lodge Road Car Park showing the varied terrain from the car park entrance to the other side of the field

– source Google Earth Pro

Site profile of Terry Lodge Road Car Park showing the varied terrain from the car park entrance to the other side of the field

- source Google Earth Pro

Distance from main stage to buses and car park