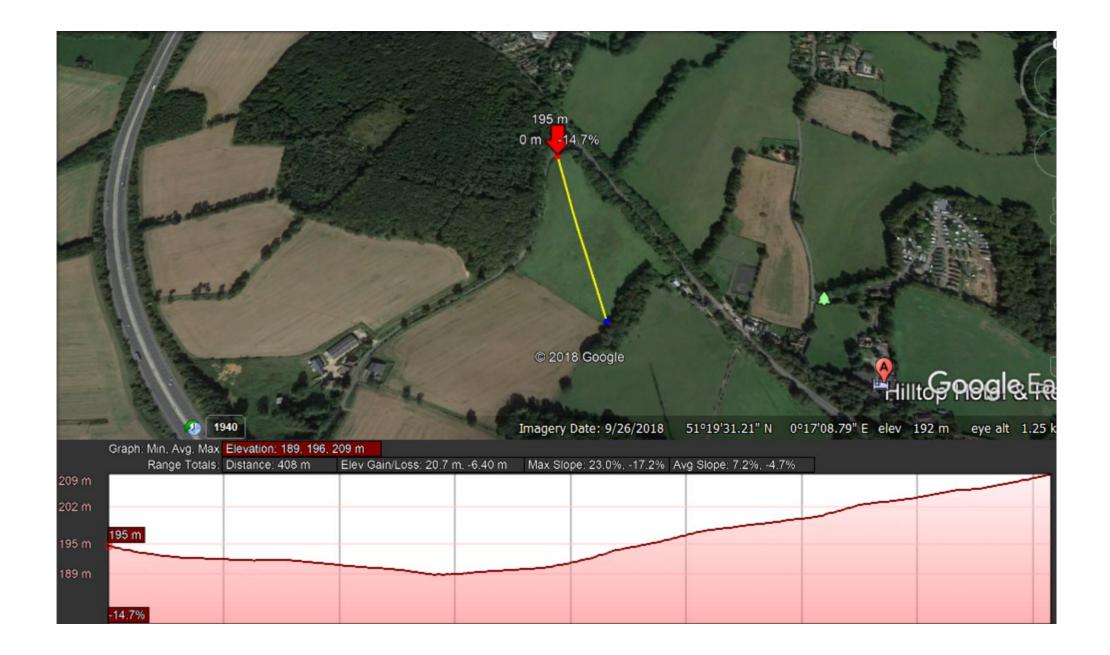

Site profile of Terry Lodge Road Car Park showing the varied terrain from the car park entrance to the other side of the field

– source Google Earth Pro

Site profile of Terry Lodge Road Car Park showing the varied terrain from the car park entrance to the other side of the field

- source Google Earth Pro

Distance from main stage to buses and car park