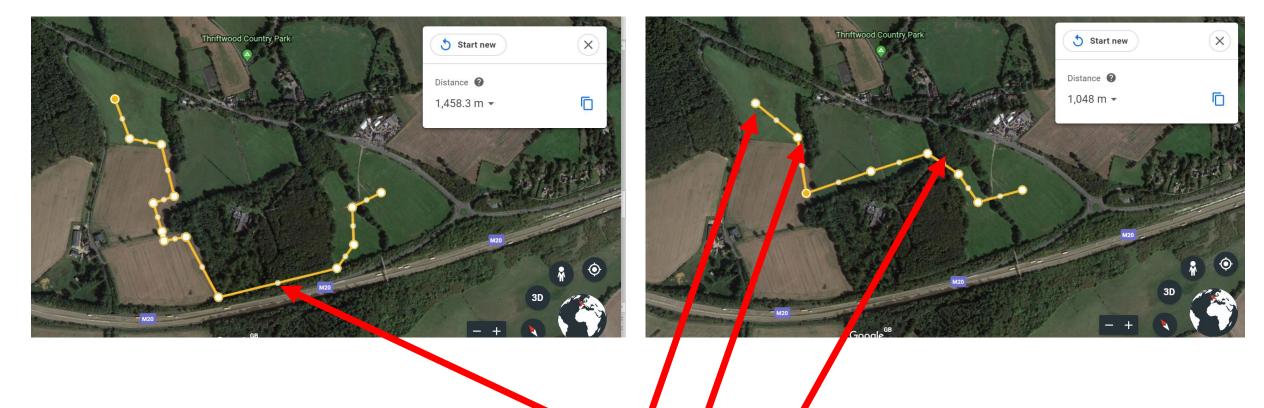

### !,458 meters

### 1,048 meters

Squeeze points

# Terry Lodge Car Park size

| Start nev                                   | v ×         |
|---------------------------------------------|-------------|
| Perimeter <b>?</b><br>983.93 m <del>•</del> |             |
| Area<br>48,071.96 m                         | 1² <b>-</b> |
|                                             |             |
|                                             |             |
| Google                                      | 3D<br>+     |