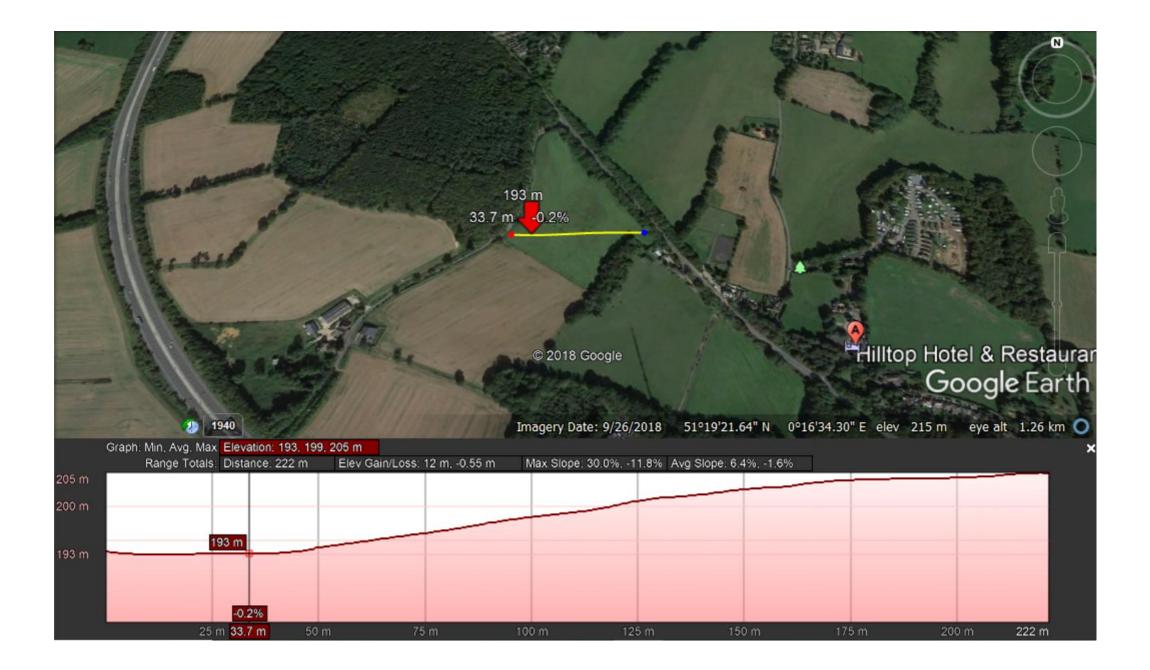

Site profile of Terry Lodge Road Car Park showing the varied terrain from the car park entrance to the other side of the field

– source Google Earth Pro

Site profile of Terry Lodge Road Car Park showing the varied terrain from the car park entrance to the other side of the field

- source Google Earth Pro

Distance from main stage to buses and car park